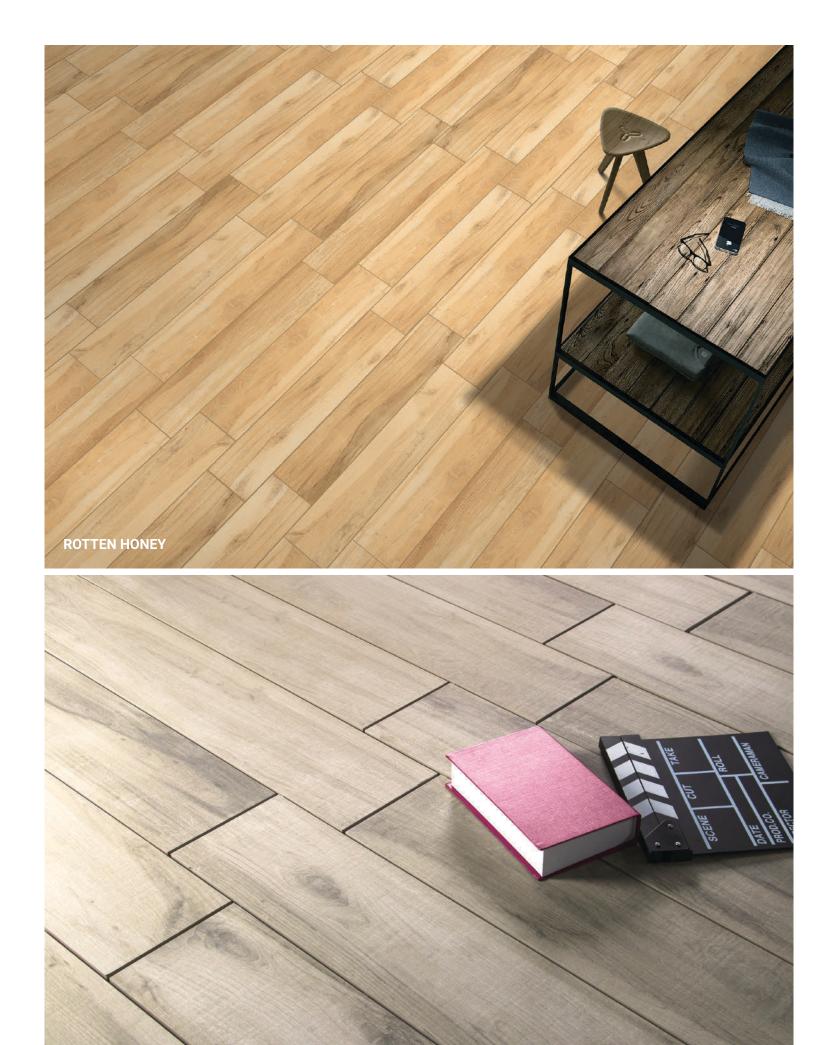

EXPERIENCE
THE BEST OF **GRANDIOSITY** 

REGAL STYLE CHOICE YOU SHOULD MAKE

ROTTEN GRIGIO

ADD THE ART
OF NATURAL PERFECTION.

ROTTEN GRIGIO

ROTTEN HONEY

| CINNAMO    | N TORTORA |      |  |
|------------|-----------|------|--|
| -          |           |      |  |
|            |           |      |  |
|            |           |      |  |
| CINNAMO    | N BROWN   |      |  |
|            |           |      |  |
|            |           | -    |  |
|            |           | Luca |  |
|            |           |      |  |
| CININIAMOI | N HONEY   |      |  |