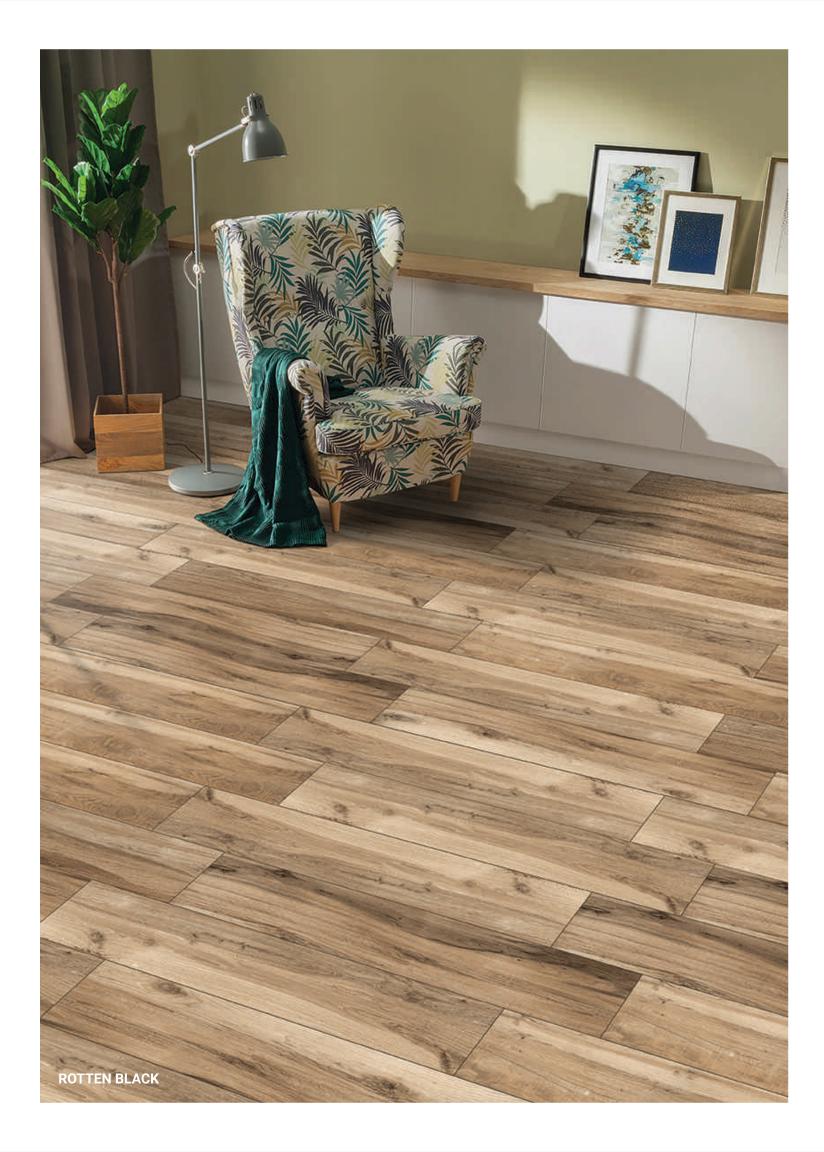

EXPERIENCE
THE BEST OF **GRANDIOSITY** 

REGAL STYLE CHOICE YOU SHOULD MAKE

ROTTEN GRIGIO

ADD THE ART
OF NATURAL PERFECTION.

ROTTEN GRIGIO

ROTTEN HONEY

| CINNAMO    | N TORTORA |      |  |
|------------|-----------|------|--|
| -          |           |      |  |
|            |           |      |  |
|            |           |      |  |
| CINNAMO    | N BROWN   |      |  |
|            |           |      |  |
|            |           | -    |  |
|            |           | Luca |  |
|            |           |      |  |
| CININIAMOI | N HONEY   |      |  |