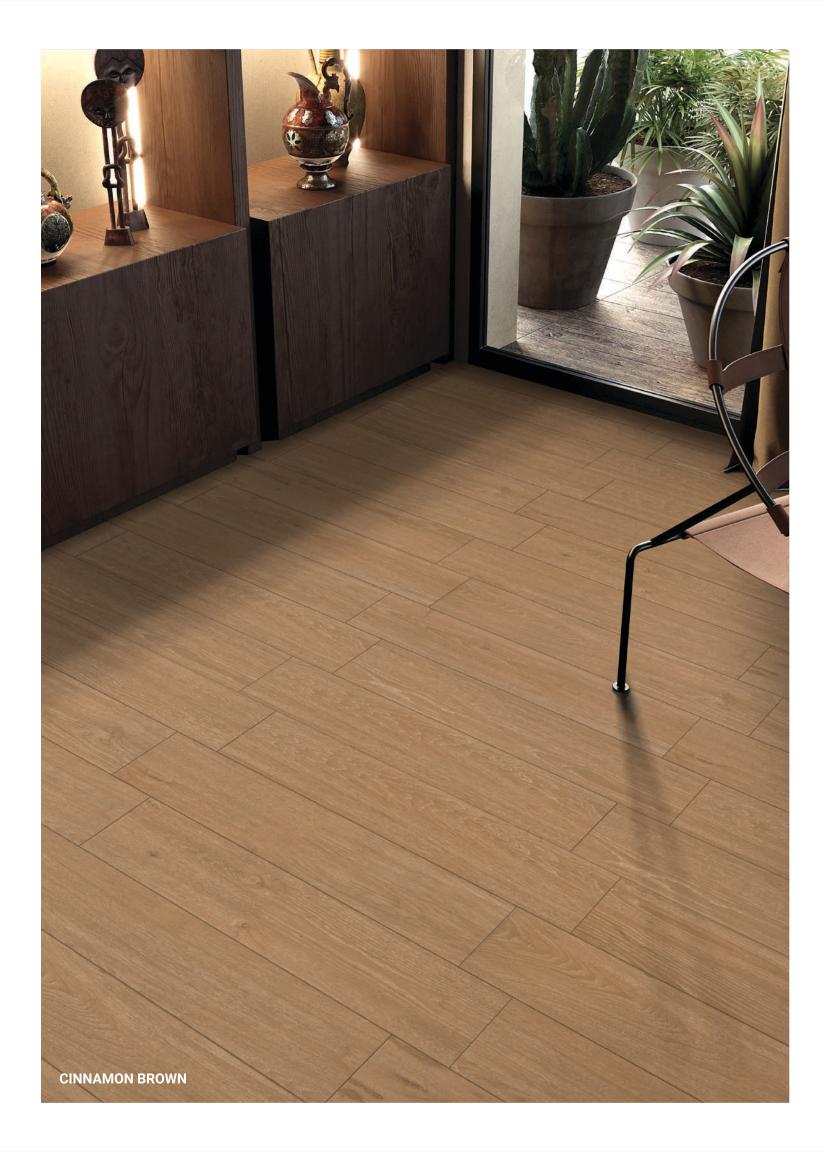

EXPERIENCE
THE BEST OF **GRANDIOSITY** 

REGAL STYLE CHOICE YOU SHOULD MAKE

ROTTEN GRIGIO

ADD THE ART
OF NATURAL PERFECTION.

ROTTEN GRIGIO

ROTTEN HONEY

| CINNAMO    | N TORTORA |      |  |
|------------|-----------|------|--|
| -          |           |      |  |
|            |           |      |  |
|            |           |      |  |
| CINNAMO    | N BROWN   |      |  |
|            |           |      |  |
|            |           | -    |  |
|            |           | Luca |  |
|            |           |      |  |
| CININIAMOI | N HONEY   |      |  |