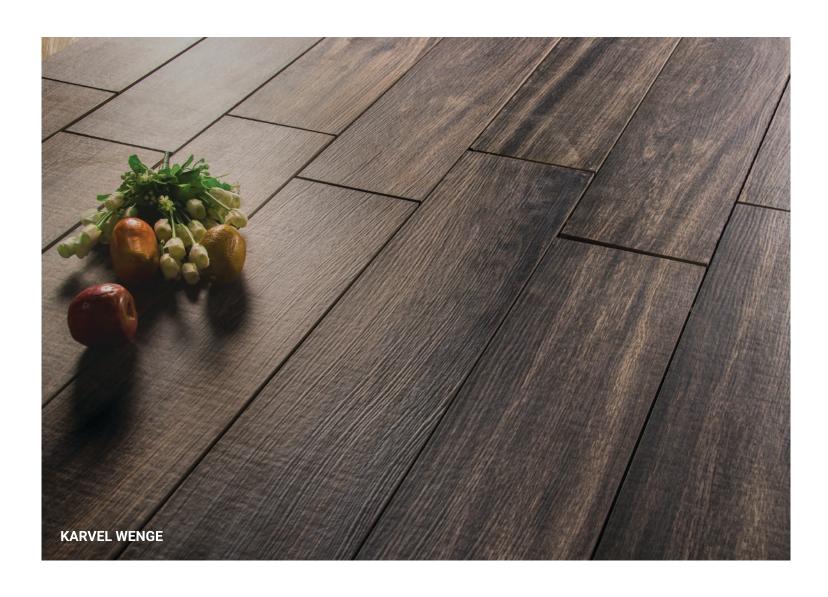

|







EXPERIENCE
THE BEST OF **GRANDIOSITY** 













REGAL STYLE CHOICE YOU SHOULD MAKE











ROTTEN GRIGIO





ADD THE ART
OF NATURAL PERFECTION.

ROTTEN GRIGIO

ROTTEN HONEY







| CINNAMO    | N TORTORA |      |  |
|------------|-----------|------|--|
| -          |           |      |  |
|            |           |      |  |
|            |           |      |  |
| CINNAMO    | N BROWN   |      |  |
|            |           |      |  |
|            |           | -    |  |
|            |           | Luca |  |
|            |           |      |  |
| CININIAMOI | N HONEY   |      |  |























WORK UP ON THE REFINMENT OF YOUR PLACE







































































TAKING HOMES
A STEP FURTHER





















IT'S TIME TO PLEASE YOUR SIGHT **ENDLESSLY** 























ADD THE ART OF NATURAL PERFECTION.













BRING YOUR
VISIONS TO REALITY









### TECHNICAL SPECIFICATION

| CHARACTERISTIC                              | STANDARD AS PER<br>ISO-13006 / En14411 GROUP Bla | LAVISH VALUE              | TEST METHOD   |  |  |  |
|---------------------------------------------|--------------------------------------------------|---------------------------|---------------|--|--|--|
| REGULATORY PROPERTIES                       |                                                  |                           |               |  |  |  |
| Deviation in length & width                 | ± 0.5%