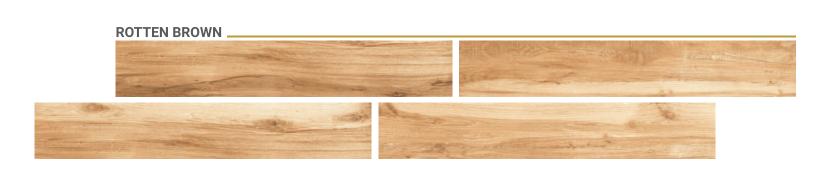

|







EXPERIENCE
THE BEST OF **GRANDIOSITY** 













REGAL STYLE CHOICE YOU SHOULD MAKE











ROTTEN GRIGIO





ADD THE ART
OF NATURAL PERFECTION.

ROTTEN GRIGIO

ROTTEN HONEY







| CINNAMO    | N TORTORA |      |  |
|------------|-----------|------|--|
| -          |           |      |  |
|            |           |      |  |
|            |           |      |  |
| CINNAMO    | N BROWN   |      |  |
|            |           |      |  |
|            |           | -    |  |
|            |           | Luca |  |
|            |           |      |  |
| CININIAMOI | N HONEY   |      |  |























WORK UP ON THE REFINMENT OF YOUR PLACE







































































TAKING HOMES
A STEP FURTHER





















IT'S TIME TO PLEASE YOUR SIGHT **ENDLESSLY** 























ADD THE ART OF NATURAL PERFECTION.