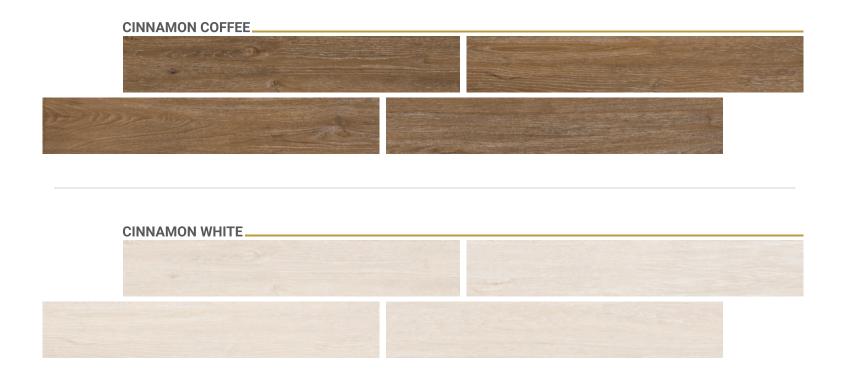

EXPERIENCE
THE BEST OF **GRANDIOSITY** 

REGAL STYLE CHOICE YOU SHOULD MAKE

ROTTEN GRIGIO

ADD THE ART
OF NATURAL PERFECTION.

ROTTEN GRIGIO

ROTTEN HONEY

| CINNAMO    | N TORTORA |      |  |
|------------|-----------|------|--|
| -          |           |      |  |
|            |           |      |  |
|            |           |      |  |
| CINNAMO    | N BROWN   |      |  |
|            |           |      |  |
|            |           | -    |  |
|            |           | Luca |  |
|            |           |      |  |
| CININIAMOI | N HONEY   |      |  |