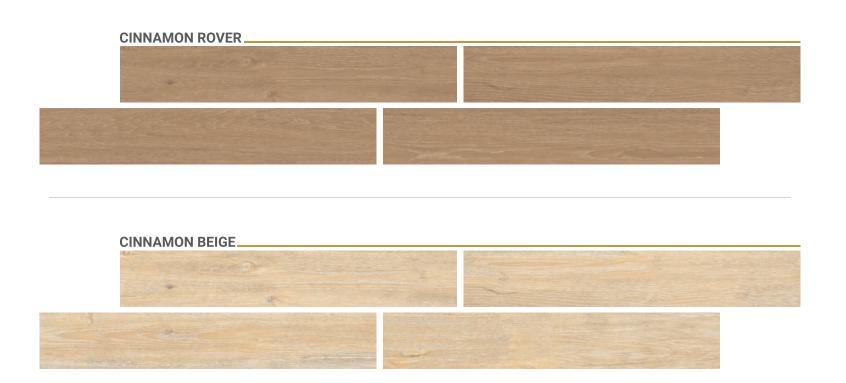

EXPERIENCE
THE BEST OF **GRANDIOSITY** 

REGAL STYLE CHOICE YOU SHOULD MAKE

ROTTEN GRIGIO

ADD THE ART
OF NATURAL PERFECTION.

ROTTEN GRIGIO

ROTTEN HONEY

| CINNAMO    | N TORTORA |      |  |
|------------|-----------|------|--|
| -          |           |      |  |
|            |           |      |  |
|            |           |      |  |
| CINNAMO    | N BROWN   |      |  |
|            |           |      |  |
|            |           | -    |  |
|            |           | Luca |  |
|            |           |      |  |
| CININIAMOI | N HONEY   |      |  |