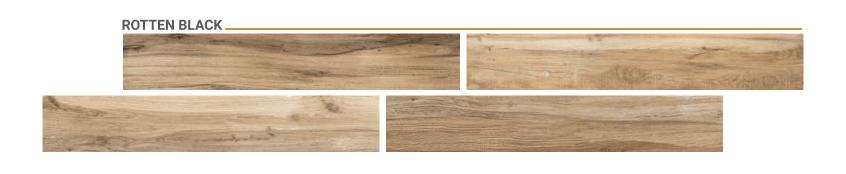

EXPERIENCE
THE BEST OF **GRANDIOSITY** 

REGAL STYLE CHOICE YOU SHOULD MAKE

ROTTEN GRIGIO

ADD THE ART
OF NATURAL PERFECTION.

ROTTEN GRIGIO

ROTTEN HONEY

| CINNAMO    | N TORTORA |      |  |
|------------|-----------|------|--|
| -          |           |      |  |
|            |           |      |  |
|            |           |      |  |
| CINNAMO    | N BROWN   |      |  |
|            |           |      |  |
|            |           | -    |  |
|            |           | Luca |  |
|            |           |      |  |
| CININIAMOI | N HONEY   |      |  |