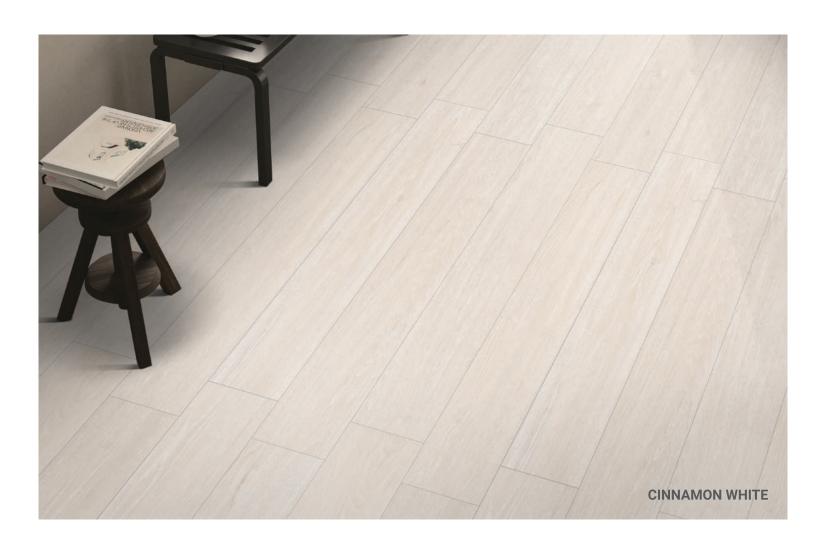

EXPERIENCE
THE BEST OF **GRANDIOSITY** 

REGAL STYLE CHOICE YOU SHOULD MAKE

ROTTEN GRIGIO

ADD THE ART
OF NATURAL PERFECTION.

ROTTEN GRIGIO

ROTTEN HONEY

| CINNAMO    | N TORTORA |      |  |
|------------|-----------|------|--|
| -          |           |      |  |
|            |           |      |  |
|            |           |      |  |
| CINNAMO    | N BROWN   |      |  |
|            |           |      |  |
|            |           | -    |  |
|            |           | Luca |  |
|            |           |      |  |
| CININIAMOI | N HONEY   |      |  |