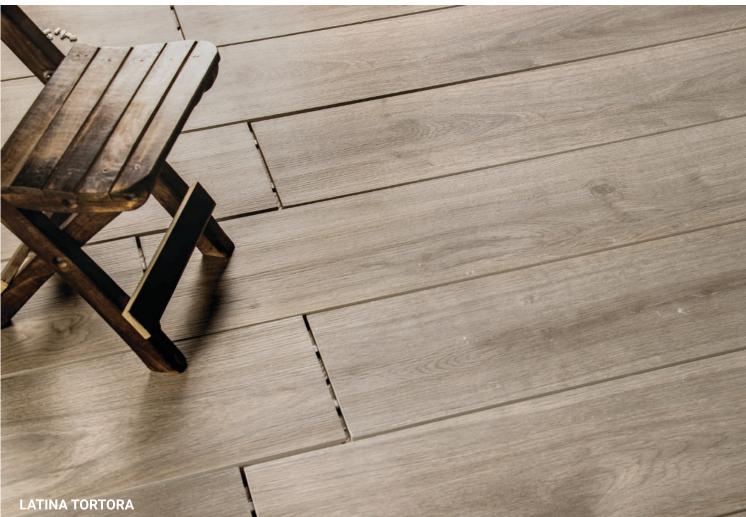

EXPERIENCE
THE BEST OF **GRANDIOSITY** 

REGAL STYLE CHOICE YOU SHOULD MAKE

ROTTEN GRIGIO

ADD THE ART
OF NATURAL PERFECTION.

ROTTEN GRIGIO

ROTTEN HONEY

| CINNAMO    | N TORTORA |      |  |
|------------|-----------|------|--|
| -          |           |      |  |
|            |           |      |  |
|            |           |      |  |
| CINNAMO    | N BROWN   |      |  |
|            |           |      |  |
|            |           | -    |  |
|            |           | Luca |  |
|            |           |      |  |
| CININIAMOI | N HONEY   |      |  |