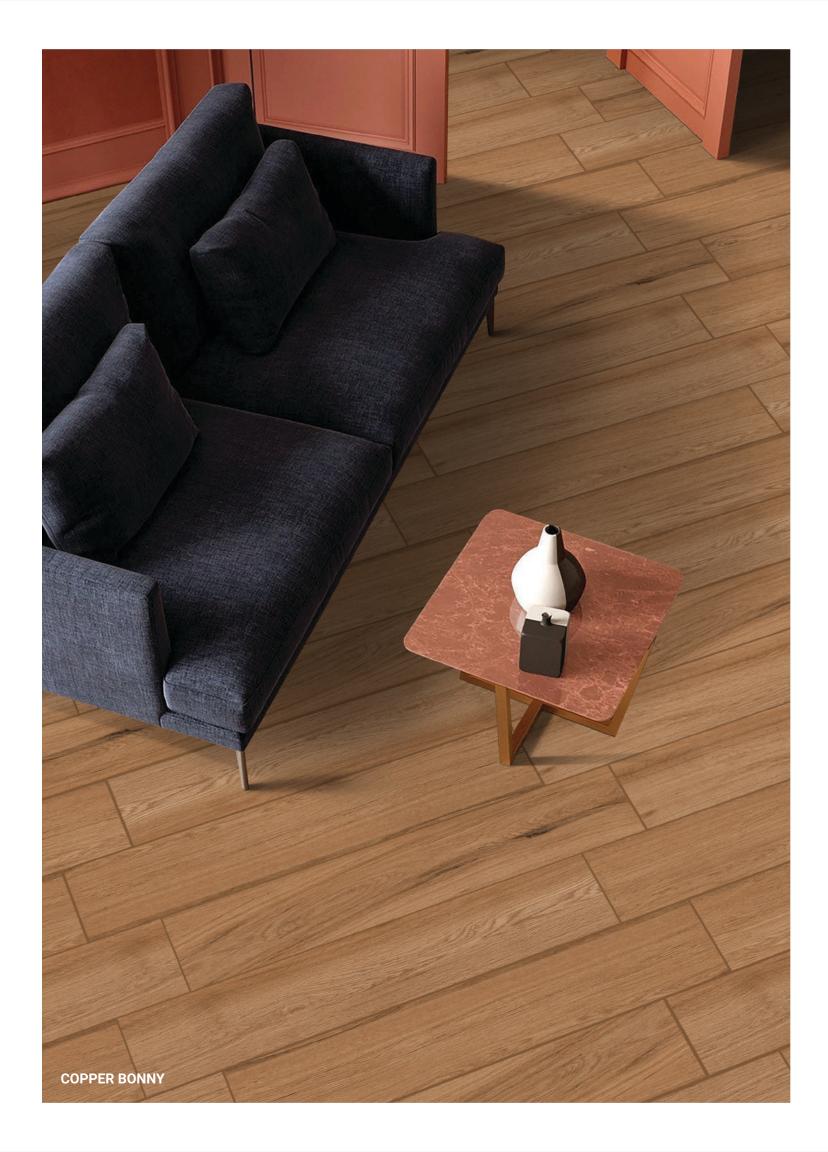

ROTTEN GRIGIO





ADD THE ART
OF NATURAL PERFECTION.

ROTTEN GRIGIO

ROTTEN HONEY







| CINNAMO    | N TORTORA |      |  |
|------------|-----------|------|--|
| -          |           |      |  |
|            |           |      |  |
|            |           |      |  |
| CINNAMO    | N BROWN   |      |  |
|            |           |      |  |
|            |           | -    |  |
|            |           | Luca |  |
|            |           |      |  |
| CININIAMOI | N HONEY   |      |  |























WORK UP ON THE REFINMENT OF YOUR PLACE







































































TAKING HOMES
A STEP FURTHER





















IT'S TIME TO PLEASE YOUR SIGHT **ENDLESSLY** 























ADD THE ART OF NATURAL PERFECTION.













BRING YOUR
VISIONS TO REALITY









### TECHNICAL SPECIFICATION

| CHARACTERISTIC                              | STANDARD AS PER<br>ISO-13006 / En14411 GROUP Bla | LAVISH VALUE              | TEST METHOD   |  |  |  |
|---------------------------------------------|--------------------------------------------------|---------------------------|---------------|--|--|--|
| REGULATORY PROPERTIES                       |                                                  |                           |               |  |  |  |
| Deviation in length & width                 | ± 0.5%                                           | ± 0.3%                    | ISO - 10545-2 |  |  |  |
| Deviation in thickness                      | ±0.5%                                            | ±4.0%