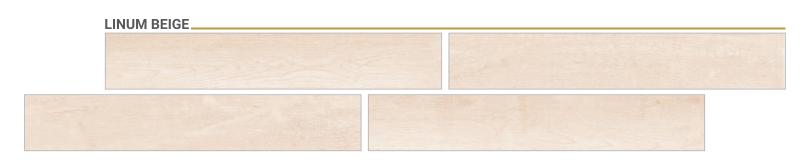

|







EXPERIENCE
THE BEST OF **GRANDIOSITY** 













REGAL STYLE CHOICE YOU SHOULD MAKE











ROTTEN GRIGIO





ADD THE ART
OF NATURAL PERFECTION.

ROTTEN GRIGIO

ROTTEN HONEY







| CINNAMO    | N TORTORA |      |  |
|------------|-----------|------|--|
| -          |           |      |  |
|            |           |      |  |
|            |           |      |  |
| CINNAMO    | N BROWN   |      |  |
|            |           |      |  |
|            |           | -    |  |
|            |           | Luca |  |
|            |           |      |  |
| CININIAMOI | N HONEY   |      |  |























WORK UP ON THE REFINMENT OF YOUR PLACE







































































TAKING HOMES
A STEP FURTHER





















IT'S TIME TO PLEASE YOUR SIGHT **ENDLESSLY** 























ADD THE ART OF NATURAL PERFECTION.













BRING YOUR
VISIONS TO REALITY









### TECHNICAL SPECIFICATION

| CHARACTERISTIC                              | STANDARD AS PER<br>ISO-13006 / En14411 GROUP Bla | LAVISH VALUE              | TEST METHOD   |  |  |  |
|---------------------------------------------|--------------------------------------------------|---------------------------|---------------|--|--|--|
| REGULATORY PROPERTIES                       |                                                  |                           |               |  |  |  |
| Deviation in length & width                 | ± 0.5%                                           | ± 0