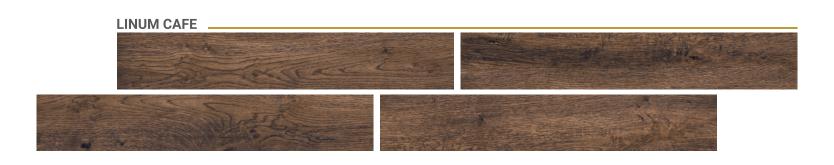

|







EXPERIENCE
THE BEST OF **GRANDIOSITY** 













REGAL STYLE CHOICE YOU SHOULD MAKE











ROTTEN GRIGIO





ADD THE ART
OF NATURAL PERFECTION.

ROTTEN GRIGIO

ROTTEN HONEY







| CINNAMO    | N TORTORA |      |  |
|------------|-----------|------|--|
| -          |           |      |  |
|            |           |      |  |
|            |           |      |  |
| CINNAMO    | N BROWN   |      |  |
|            |           |      |  |
|            |           | -    |  |
|            |           | Luca |  |
|            |           |      |  |
| CININIAMOI | N HONEY   |      |  |























WORK UP ON THE REFINMENT OF YOUR PLACE







































































TAKING HOMES
A STEP FURTHER





















IT'S TIME TO PLEASE YOUR SIGHT **ENDLESSLY** 























ADD THE ART OF NATURAL PERFECTION.













BRING YOUR
VISIONS TO REALITY









### TECHNICAL SPECIFICATION

| CHARACTERISTIC                              | STANDARD AS PER<br>ISO-13006 / En14411 GROUP Bla | LAVISH VALUE              | TEST METHOD   |  |  |  |
|---------------------------------------------|--------------------------------------------------|---------------------------|---------------|--|--|--|
| REGULATORY PROPERTIES                       |                                                  |                           |               |  |  |  |
| Deviation in length & width                 | ± 0.5%                                           | ± 0.3