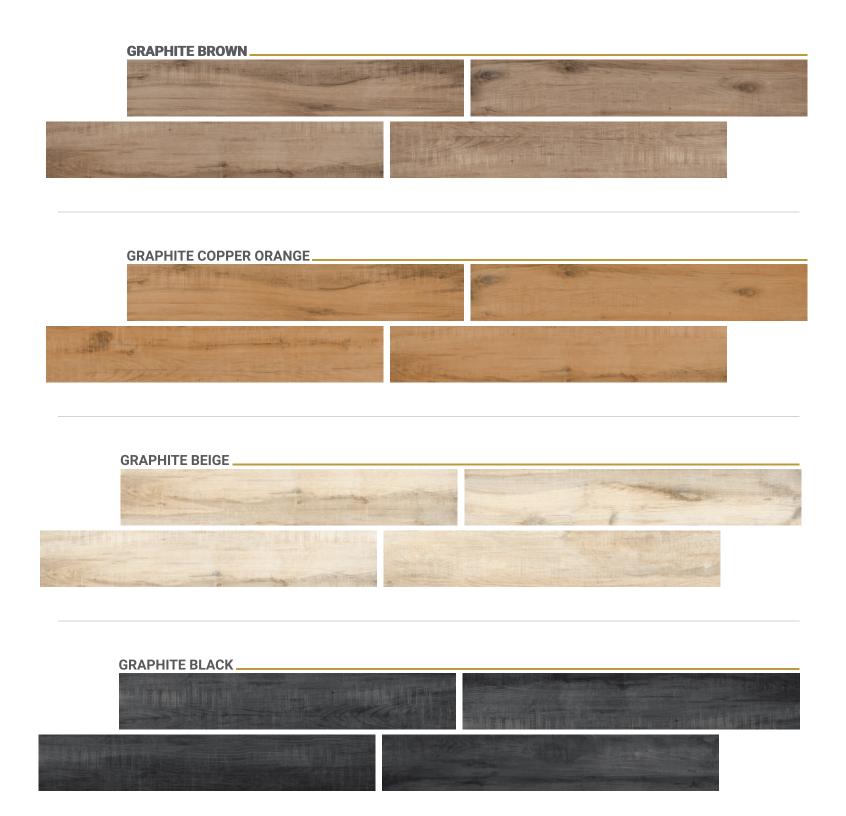

| Graphite |  |
|----------|--|
| 01       |  |
|          |  |
|          |  |
|          |  |

BECOME ONE
WITH SUPREME MAGNIFICENCE

| APRICOT WHITE |
|---------------|
|               |
|               |