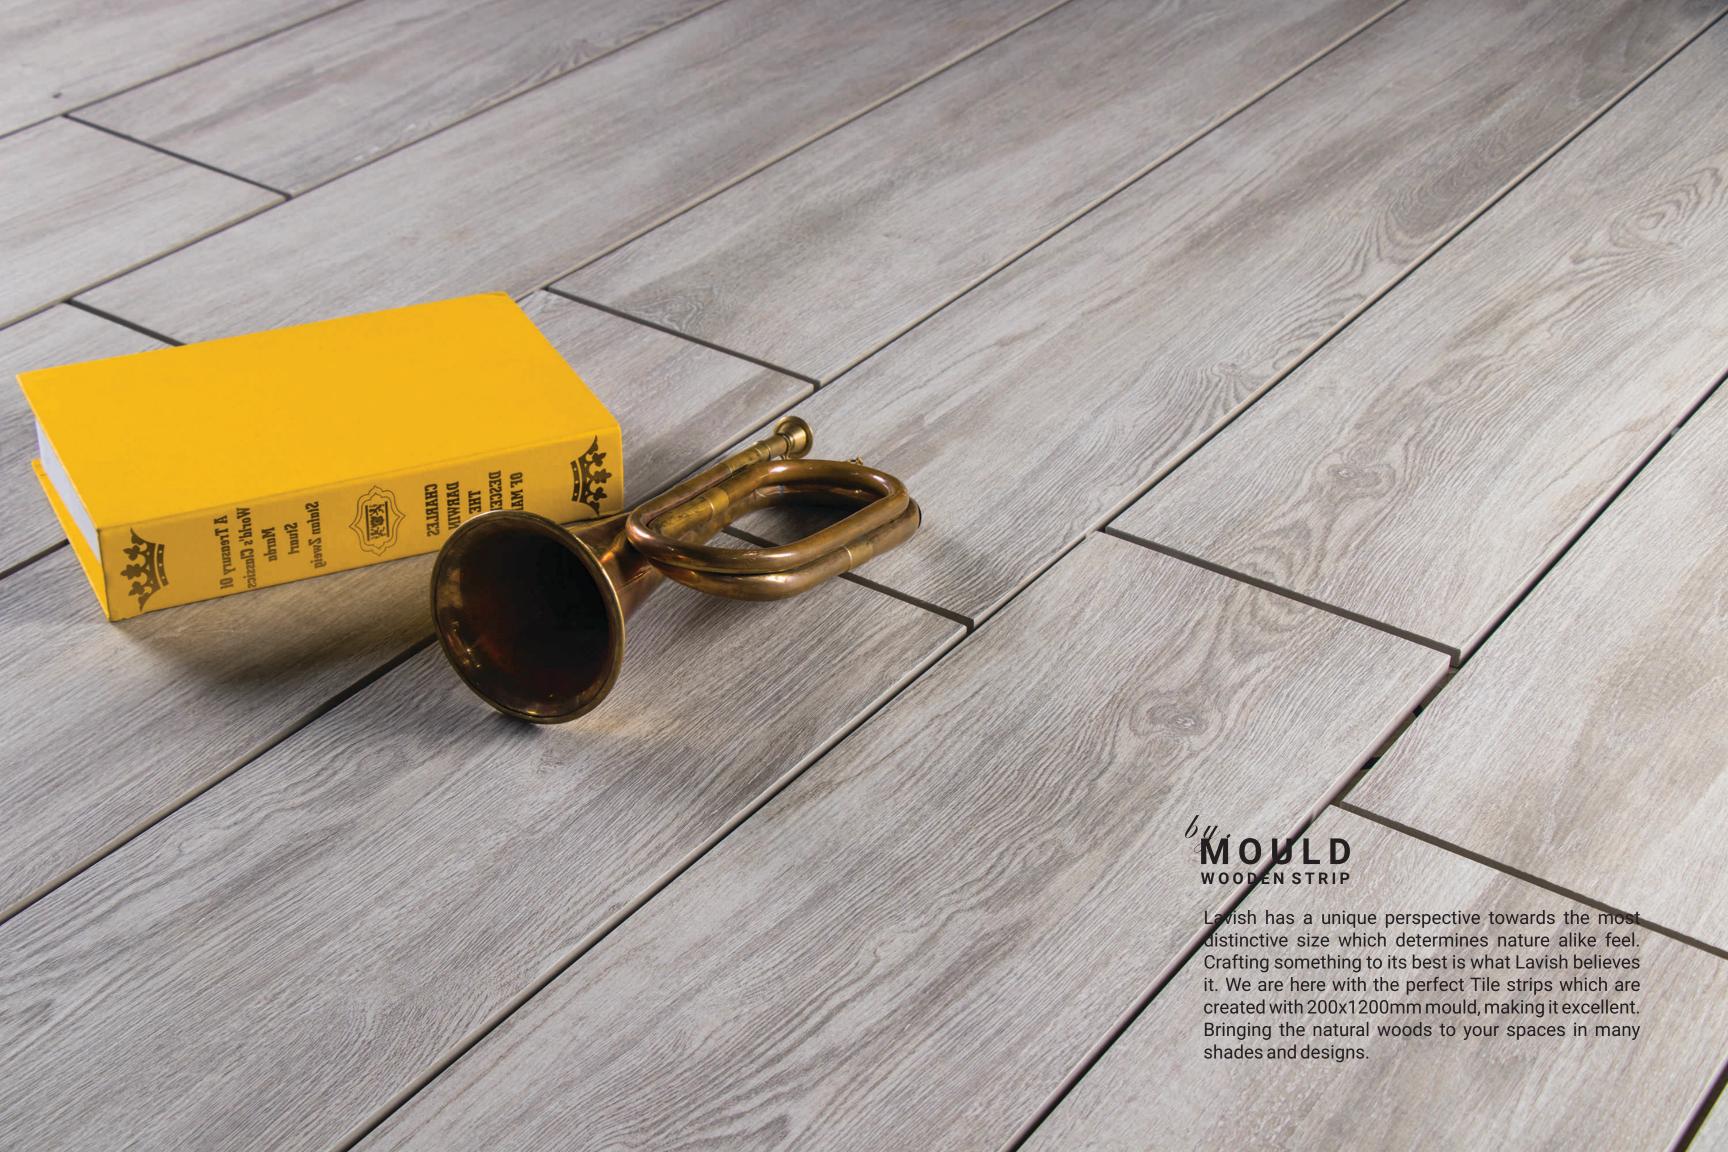

Glazed Porcelain Tiles | Double Charge | Wall Tiles

800x1600mm | 800x800mm | 600x1200mm | 200x1200mm 600x600mm | 300x600mm