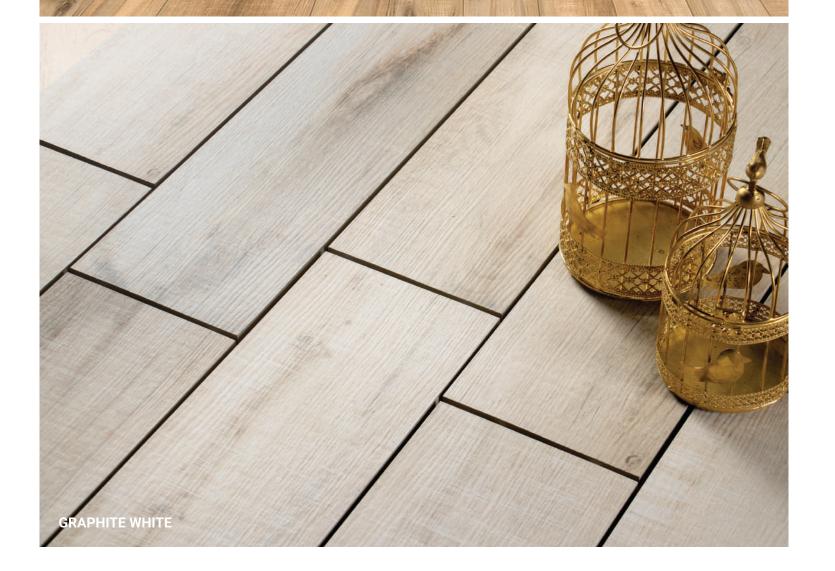

| Graphite |  |
|----------|--|
| 01       |  |
|          |  |
|          |  |
|          |  |

BECOME ONE
WITH SUPREME MAGNIFICENCE

| APRICOT WHITE |
|---------------|
|               |
|               |