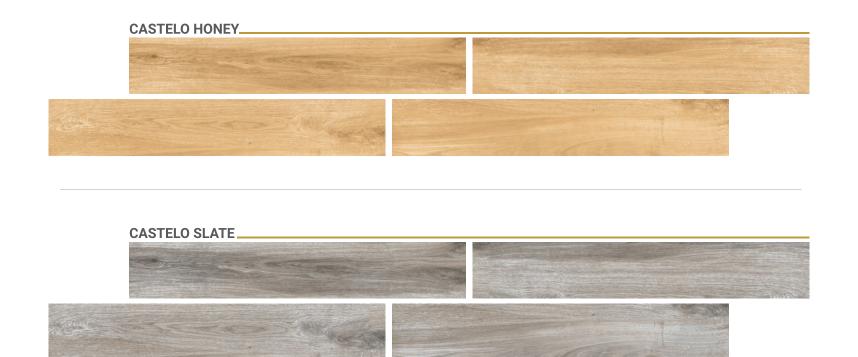

EXPERIENCE
THE BEST OF **GRANDIOSITY** 

REGAL STYLE CHOICE YOU SHOULD MAKE

ROTTEN GRIGIO

ADD THE ART
OF NATURAL PERFECTION.

ROTTEN GRIGIO

ROTTEN HONEY

| CINNAMO    | N TORTORA |      |  |
|------------|-----------|------|--|
| -          |           |      |  |
|            |           |      |  |
|            |           |      |  |
| CINNAMO    | N BROWN   |      |  |
|            |           |      |  |
|            |           | -    |  |
|            |           | Luca |  |
|            |           |      |  |
| CININIAMOI | N HONEY   |      |  |