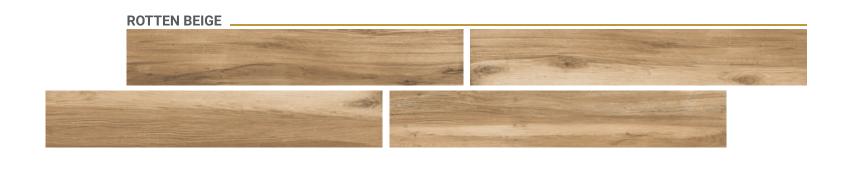

|







EXPERIENCE
THE BEST OF **GRANDIOSITY** 













REGAL STYLE CHOICE YOU SHOULD MAKE











ROTTEN GRIGIO





ADD THE ART
OF NATURAL PERFECTION.

ROTTEN GRIGIO

ROTTEN HONEY







| CINNAMO    | N TORTORA |      |  |
|------------|-----------|------|--|
| -          |           |      |  |
|            |           |      |  |
|            |           |      |  |
| CINNAMO    | N BROWN   |      |  |
|            |           |      |  |
|            |           | -    |  |
|            |           | Luca |  |
|            |           |      |  |
| CININIAMOI | N HONEY   |      |  |























WORK UP ON THE REFINMENT OF YOUR PLACE







































































TAKING HOMES
A STEP FURTHER





















IT'S TIME TO PLEASE YOUR SIGHT **ENDLESSLY** 























ADD THE ART OF NATURAL PERFECTION.