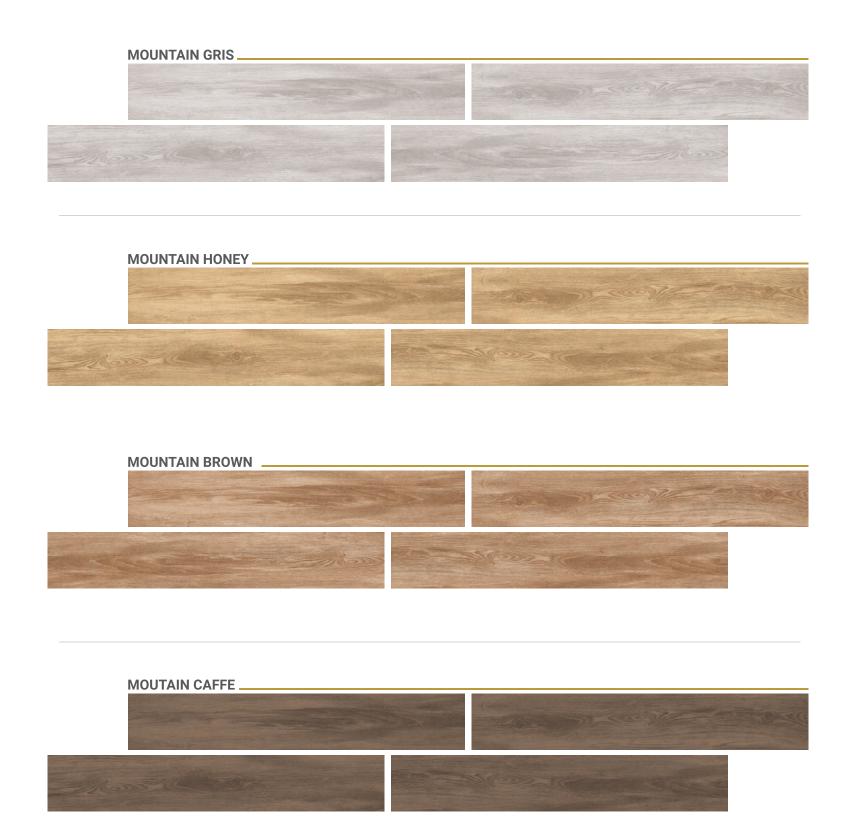

EXPERIENCE
THE BEST OF **GRANDIOSITY** 

REGAL STYLE CHOICE YOU SHOULD MAKE

ROTTEN GRIGIO

ADD THE ART
OF NATURAL PERFECTION.

ROTTEN GRIGIO

ROTTEN HONEY

| CINNAMO    | N TORTORA |      |  |
|------------|-----------|------|--|
| -          |           |      |  |
|            |           |      |  |
|            |           |      |  |
| CINNAMO    | N BROWN   |      |  |
|            |           |      |  |
|            |           | -    |  |
|            |           | Luca |  |
|            |           |      |  |
| CININIAMOI | N HONEY   |      |  |