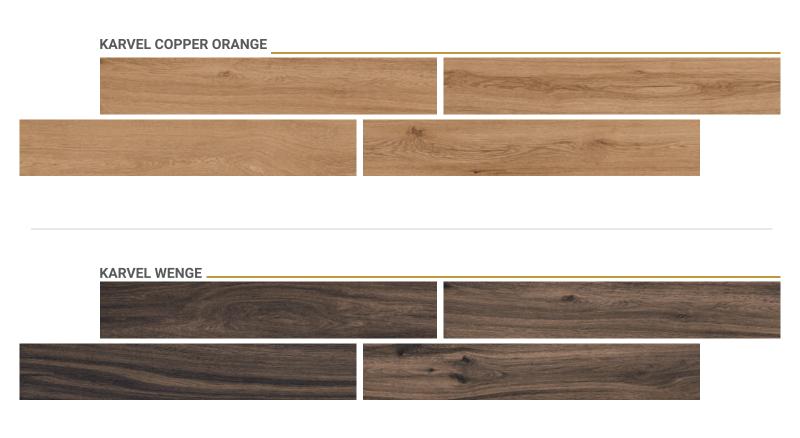

|







EXPERIENCE
THE BEST OF **GRANDIOSITY** 













REGAL STYLE CHOICE YOU SHOULD MAKE











ROTTEN GRIGIO





ADD THE ART
OF NATURAL PERFECTION.

ROTTEN GRIGIO

ROTTEN HONEY







| CINNAMO    | N TORTORA |      |  |
|------------|-----------|------|--|
| -          |           |      |  |
|            |           |      |  |
|            |           |      |  |
| CINNAMO    | N BROWN   |      |  |
|            |           |      |  |
|            |           | -    |  |
|            |           | Luca |  |
|            |           |      |  |
| CININIAMOI | N HONEY   |      |  |























WORK UP ON THE REFINMENT OF YOUR PLACE







































































TAKING HOMES
A STEP FURTHER





















IT'S TIME TO PLEASE YOUR SIGHT **ENDLESSLY** 























ADD THE ART OF NATURAL PERFECTION.













BRING YOUR
VISIONS TO REALITY









### TECHNICAL SPECIFICATION

| CHARACTERISTIC                              | STANDARD AS PER<br>ISO-13006 / En14411 GROUP Bla | LAVISH VALUE              | TEST METHOD   |  |  |  |
|---------------------------------------------|--------------------------------------------------|---------------------------|---------------|--|--|--|
| REGULATORY PROPERTIES                       |                                                  |                           |               |  |  |  |
| Deviation in length & width                 | ± 0.5%