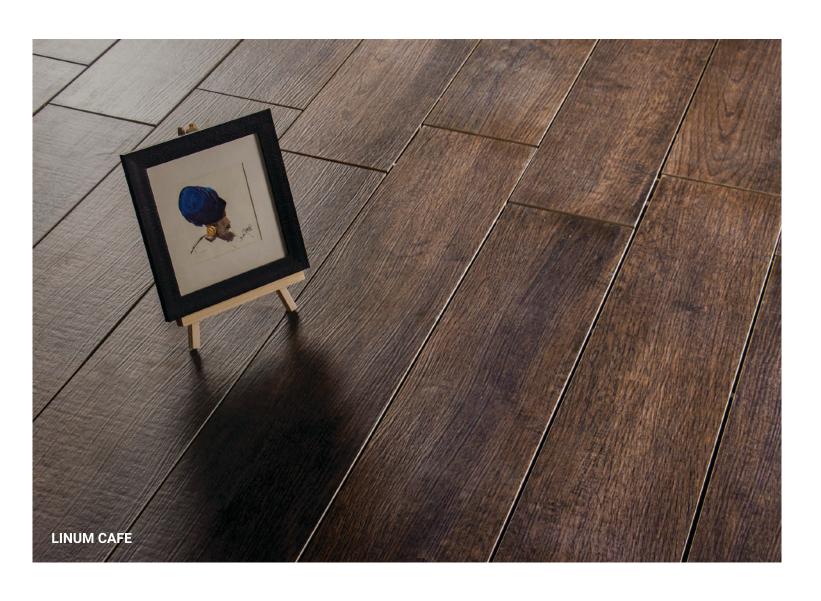

|







EXPERIENCE
THE BEST OF **GRANDIOSITY** 













REGAL STYLE CHOICE YOU SHOULD MAKE











ROTTEN GRIGIO





ADD THE ART
OF NATURAL PERFECTION.

ROTTEN GRIGIO

ROTTEN HONEY







| CINNAMO    | N TORTORA |      |  |
|------------|-----------|------|--|
| -          |           |      |  |
|            |           |      |  |
|            |           |      |  |
| CINNAMO    | N BROWN   |      |  |
|            |           |      |  |
|            |           | -    |  |
|            |           | Luca |  |
|            |           |      |  |
| CININIAMOI | N HONEY   |      |  |























WORK UP ON THE REFINMENT OF YOUR PLACE







































































TAKING HOMES
A STEP FURTHER





















IT'S TIME TO PLEASE YOUR SIGHT **ENDLESSLY** 























ADD THE ART OF NATURAL PERFECTION.













BRING YOUR
VISIONS TO REALITY









### TECHNICAL SPECIFICATION

| CHARACTERISTIC                              | STANDARD AS PER<br>ISO-13006 / En14411 GROUP Bla | LAVISH VALUE              | TEST METHOD   |  |  |  |
|---------------------------------------------|--------------------------------------------------|---------------------------|---------------|--|--|--|
| REGULATORY PROPERTIES                       |                                                  |                           |               |  |  |  |
| Deviation in length & width                 | ± 0.5%                                           | ±