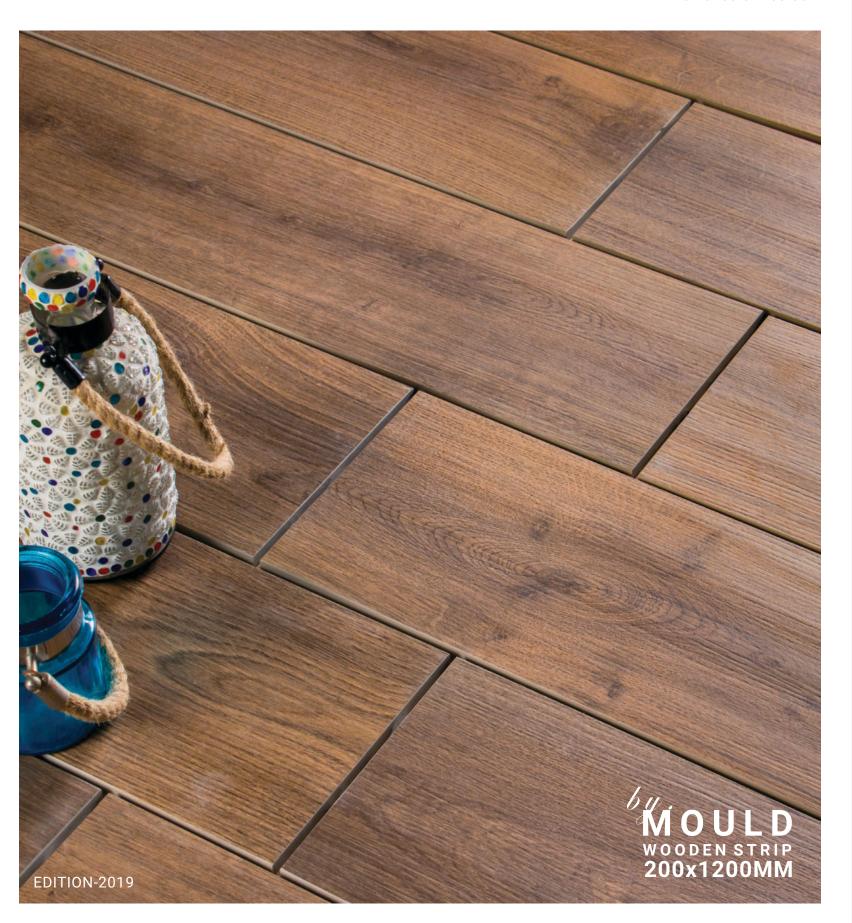

Glazed Porcelain Tiles | Double Charge | Wall Tiles

800x1600mm | 800x800mm | 600x1200mm | 200x1200mm 600x600mm | 300x600mm