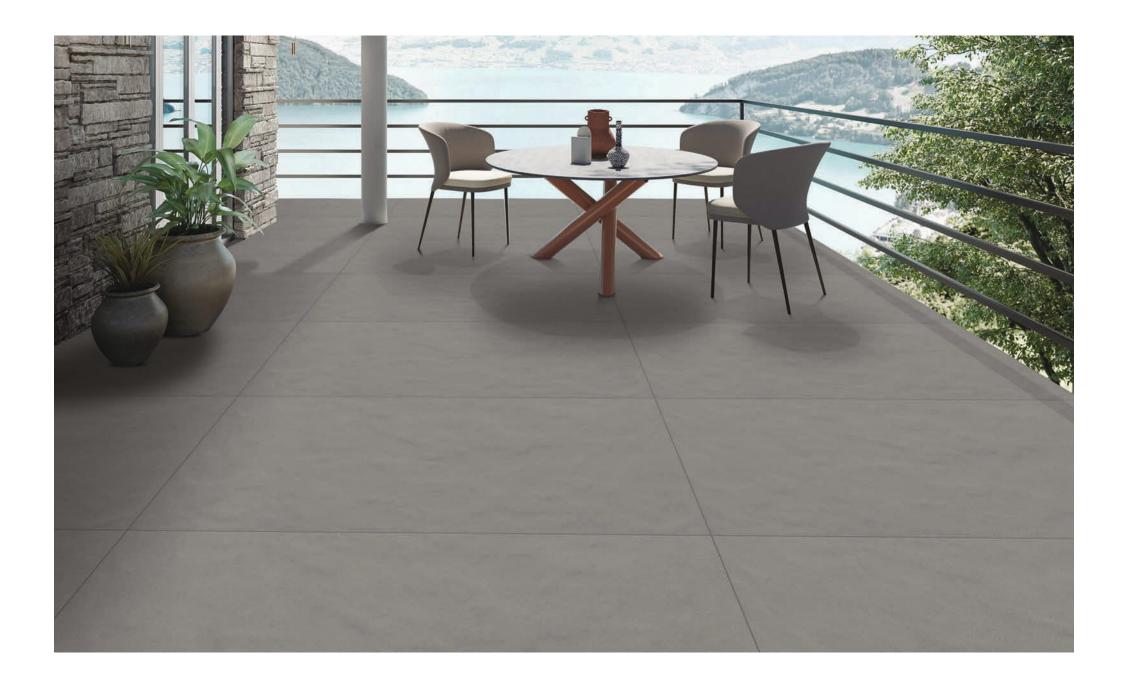

# THE SUSTAINABLE LIGHTNESS OF MATTER.

In this innovative Full Body Vitrified Tiles, we use materials that combines the established, classical characteristics and making a top of the range porcelain stoneware, with new advantages and high technical performance: lightness and versatility.

### SOLUTIONS FOR ARCHITECTURE WITHOUT LIMITS.

Our Tiles are ideal for covering any surface: thanks to its Full Body, ease of installation (cutting, drilling, grouting, etc.) and maintenance compared with traditional ceramic tiles, our full body tiles are especially recommended for installation on floors and wall coverings, in residential and business settings, both interior and exterior.