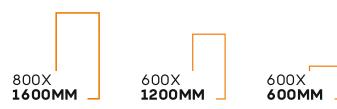

#### SURFACEBOOK

800X1600MM | 600X1200MM | 600X600MM

# EXPERTISE IN CREATING CERAMIC FOR LAST 18 YEARS

We are introducing a concept of architectural surfaces from our experience of 18 year in manufacturing with the sizes of 600x600mm, 600x1200mm and 800x1600mm that goes beyond traditional ceramics: it allows designers to reinvent design criteria, giving them the utmost freedom and minimal constraints.