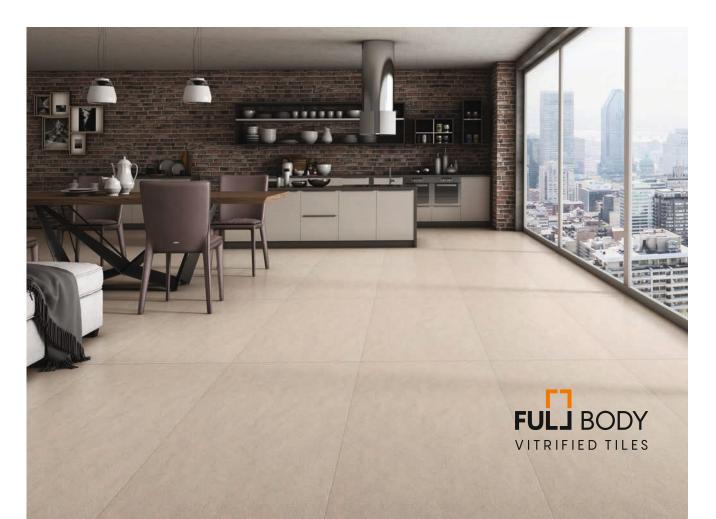

# THE SUSTAINABLE LIGHTNESS OF MATTER.

In this innovative Full Body Vitrified Tiles, we use materials that combines the established, classical characteristics and making a top of the range porcelain stoneware, with new advantages and high technical performance: lightness and versatility.

### SOLUTIONS FOR ARCHITECTURE WITHOUT LIMITS.

Our Tiles are ideal for covering any surface: thanks to its Full Body, ease of installation (cutting, drilling, grouting, etc.) and maintenance compared with traditional ceramic tiles, our full body tiles are especially recommended for installation on floors and wall coverings, in residential and business settings, both interior and exterior.