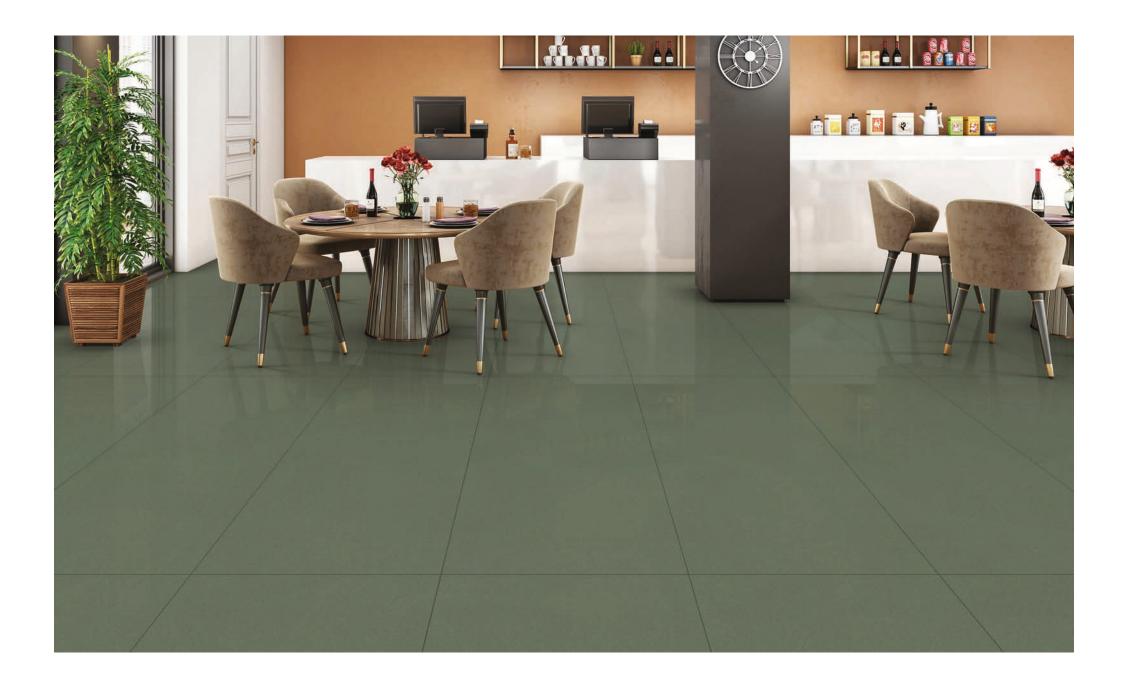

### SOLUTIONS FOR ARCHITECTURE WITHOUT LIMITS.

Our Tiles are ideal for covering any surface: thanks to its Full Body, ease of installation (cutting, drilling, grouting, etc.) and maintenance compared with traditional ceramic tiles, our full body tiles are especially recommended for installation on floors and wall coverings, in residential and business settings, both interior and exterior.

Through applications that take advantage of the structural features of the tiles in terms of solidness and size, it is possible to revamp the interior walls and floors of any building, ensuring their correct thermal insulation and a distinct aesthetic improvement.