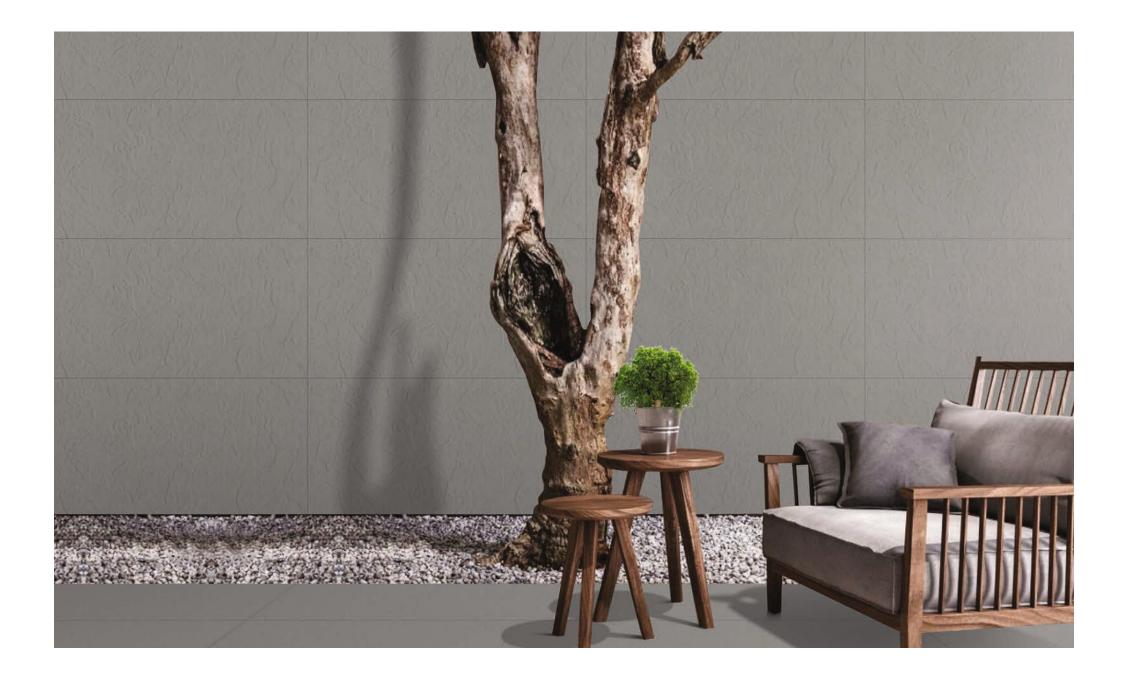

### SOLUTIONS FOR ARCHITECTURE WITHOUT LIMITS.

Our Tiles are ideal for covering any surface: thanks to its Full Body, ease of installation (cutting, drilling, grouting, etc.) and maintenance compared with traditional ceramic tiles, our full body tiles are especially recommended for installation on floors and wall coverings, in residential and business settings, both interior and exterior.

Through applications that take advantage of the structural features of the tiles in terms of solidness and size, it is possible to revamp the interior walls and floors of any building, ensuring their correct thermal insulation and a distinct aesthetic improvement.