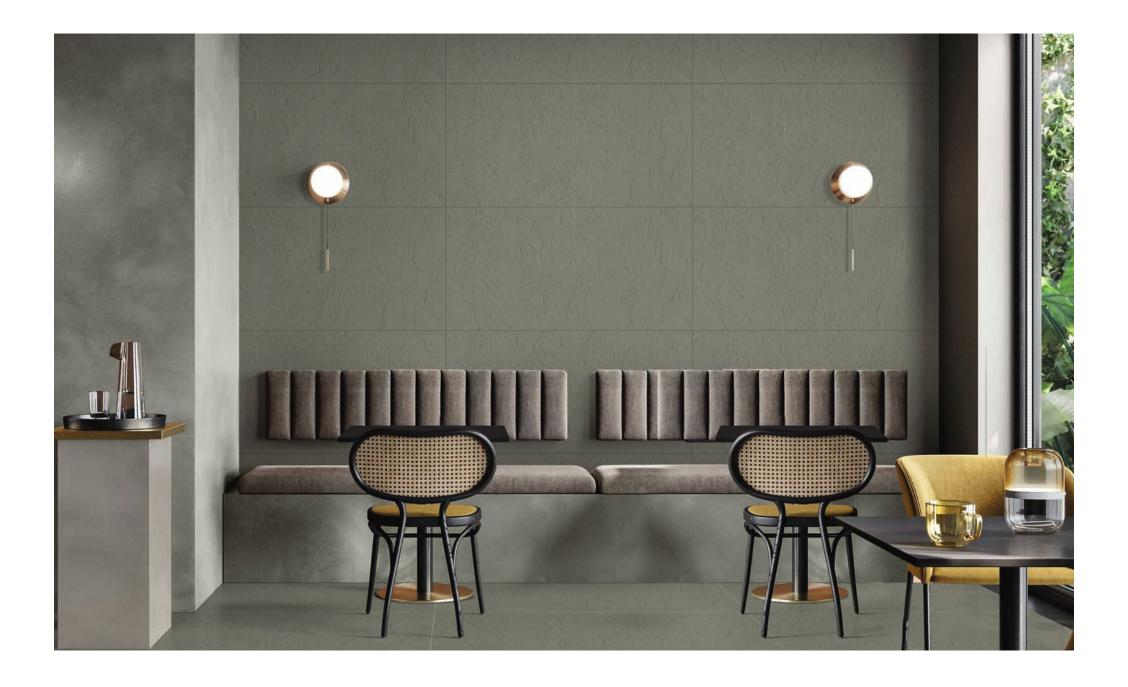

# THE SUSTAINABLE LIGHTNESS OF MATTER.

In this innovative Full Body Vitrified Tiles, we use materials that combines the established, classical characteristics and making a top of the range porcelain stoneware, with new advantages and high technical performance: lightness and versatility.

### SOLUTIONS FOR ARCHITECTURE WITHOUT LIMITS.

Our Tiles are ideal for covering any surface: thanks to its Full Body, ease of installation (cutting, drilling, grouting, etc.) and maintenance compared with traditional ceramic tiles, our full body tiles are especially recommended for installation on floors and wall coverings, in residential and business settings, both interior and exterior.