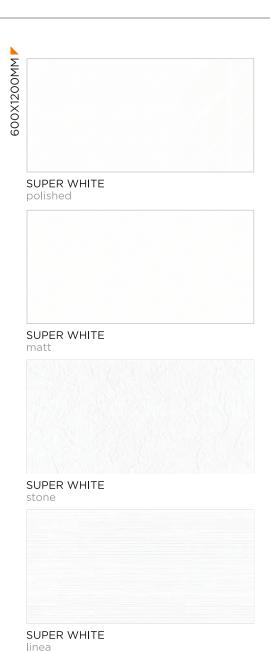

K O T A







linea

■ MM009X009

KOTA polished

KOTA matt

KOTA rock











#### C O P P E R







COPPER polished



COPPER matt



COPPER rock









GALAXY polished



GALAXY matt



GALAXY wave



#### BEIGE















matt







#### G R E Y





GREY matt



GREY wave



GREY matt



GREY stone



GREY linea



GREY matt



GREY rock















## $\mathsf{G} \ \mathsf{R} \ \mathsf{A} \ \mathsf{N} \ \mathsf{I} \ \mathsf{T} \ \mathsf{E}$













### J E T B L A C K





JET BLACK polished



JET BLACK matt



JET BLACK wave



JET BLACK polished



JET BLACK matt



JET BLACK stone



JET BLACK linea



JET BLACK matt



JET BLACK rock







### ALPINEWHITE





ALPINE WHITE polished





### E A R T H





EARTH polished



EARTH matt



#### SUPERWHITE









SUPER WHITE polished



SUPER WHITE matt







### X L G R E Y





XL GREY polished



XL GREY matt



XL GREY wave



XL GREY polished



XL GREY matt



XL GREY polished



XL GREY matt



# $\mathsf{X} \quad \mathsf{L} \quad \mathsf{G} \quad \mathsf{R} \quad \mathsf{E} \quad \mathsf{Y}$