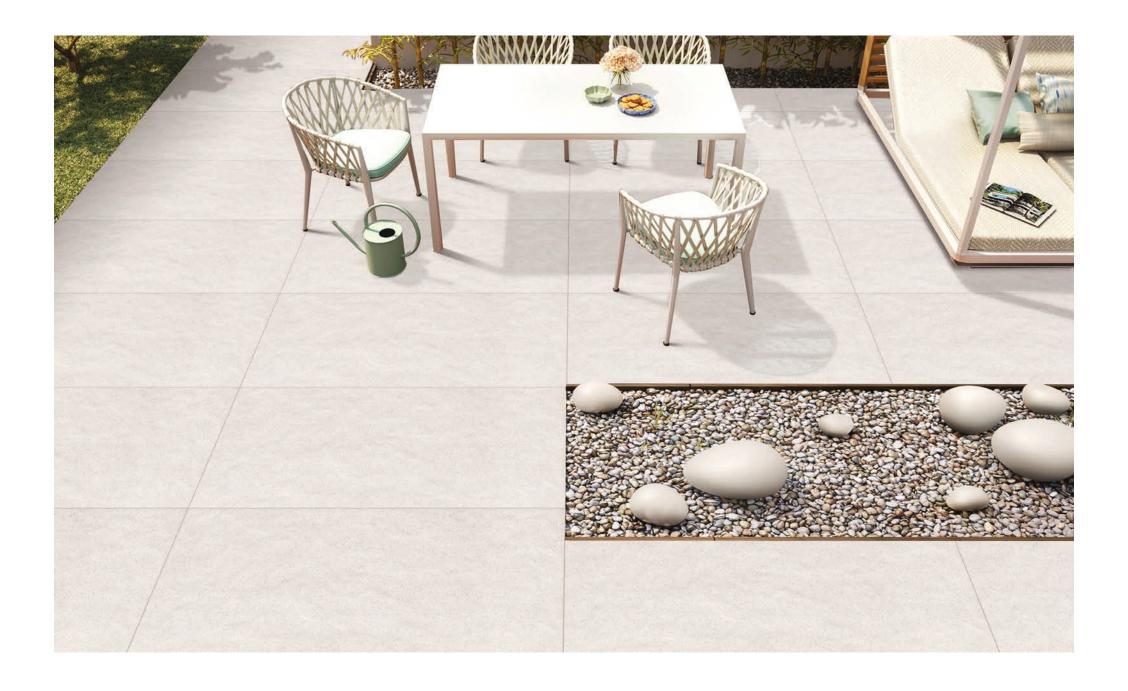

### SOLUTIONS FOR ARCHITECTURE WITHOUT LIMITS.

Our Tiles are ideal for covering any surface: thanks to its Full Body, ease of installation (cutting, drilling, grouting, etc.) and maintenance compared with traditional ceramic tiles, our full body tiles are especially recommended for installation on floors and wall coverings, in residential and business settings, both interior and exterior.

Through applications that take advantage of the structural features of the tiles in terms of solidness and size, it is possible to revamp the interior walls and floors of any building, ensuring their correct thermal insulation and a distinct aesthetic improvement.

## PREFER DURABILITY OVER LOOKS

Paths and driveways all finished with a single surface. The natural colours and regular geometric shapes gives superior look to your every spaces.

scenarios that create rich personality.

Urban design that merges minimalism and practicality. A collection that interprets these requirements to create an optimal urban furnishing solution.