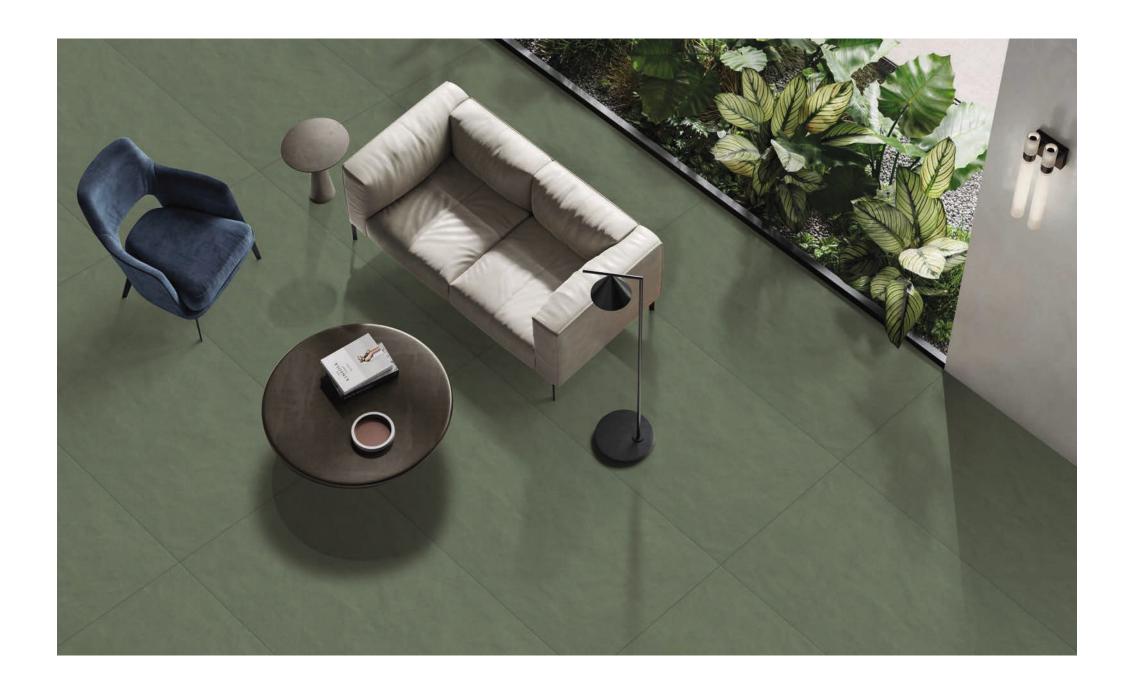

### SOLUTIONS FOR ARCHITECTURE WITHOUT LIMITS.

Our Tiles are ideal for covering any surface: thanks to its Full Body, ease of installation (cutting, drilling, grouting, etc.) and maintenance compared with traditional ceramic tiles, our full body tiles are especially recommended for installation on floors and wall coverings, in residential and business settings, both interior and exterior.

Through applications that take advantage of the structural features of the tiles in terms of solidness and size, it is possible to revamp the interior walls and floors of any building, ensuring their correct thermal insulation and a distinct aesthetic improvement.