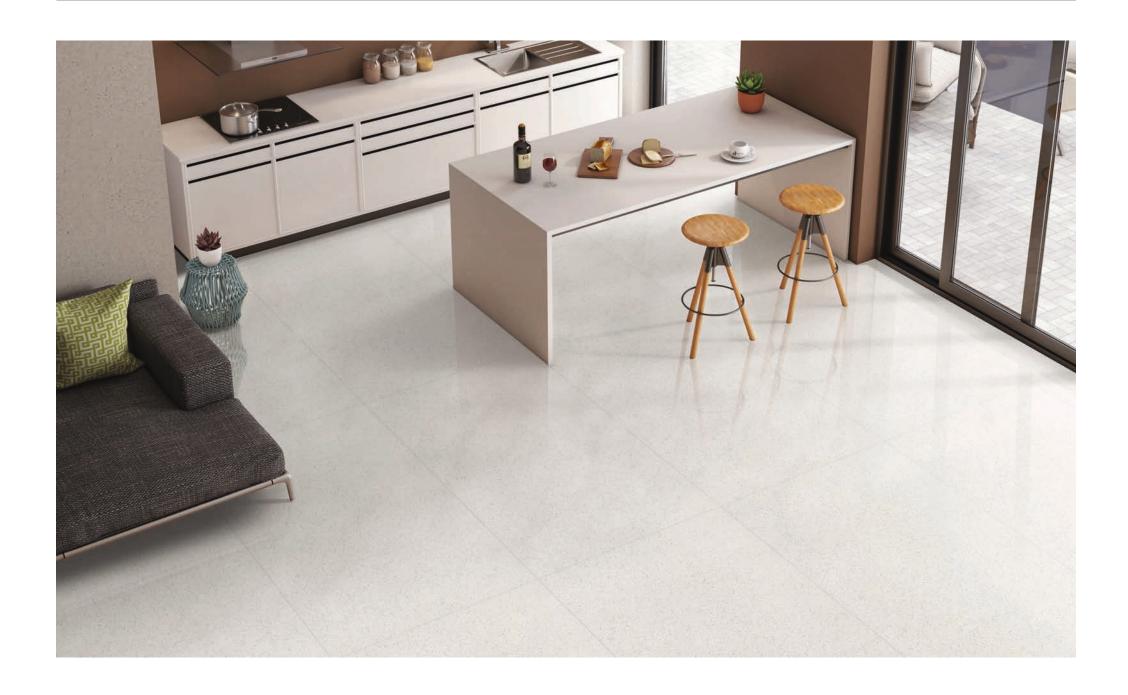

### SOLUTIONS FOR ARCHITECTURE WITHOUT LIMITS.

Our Tiles are ideal for covering any surface: thanks to its Full Body, ease of installation (cutting, drilling, grouting, etc.) and maintenance compared with traditional ceramic tiles, our full body tiles are especially recommended for installation on floors and wall coverings, in residential and business settings, both interior and exterior.

Through applications that take advantage of the structural features of the tiles in terms of solidness and size, it is possible to revamp the interior walls and floors of any building, ensuring their correct thermal insulation and a distinct aesthetic improvement.