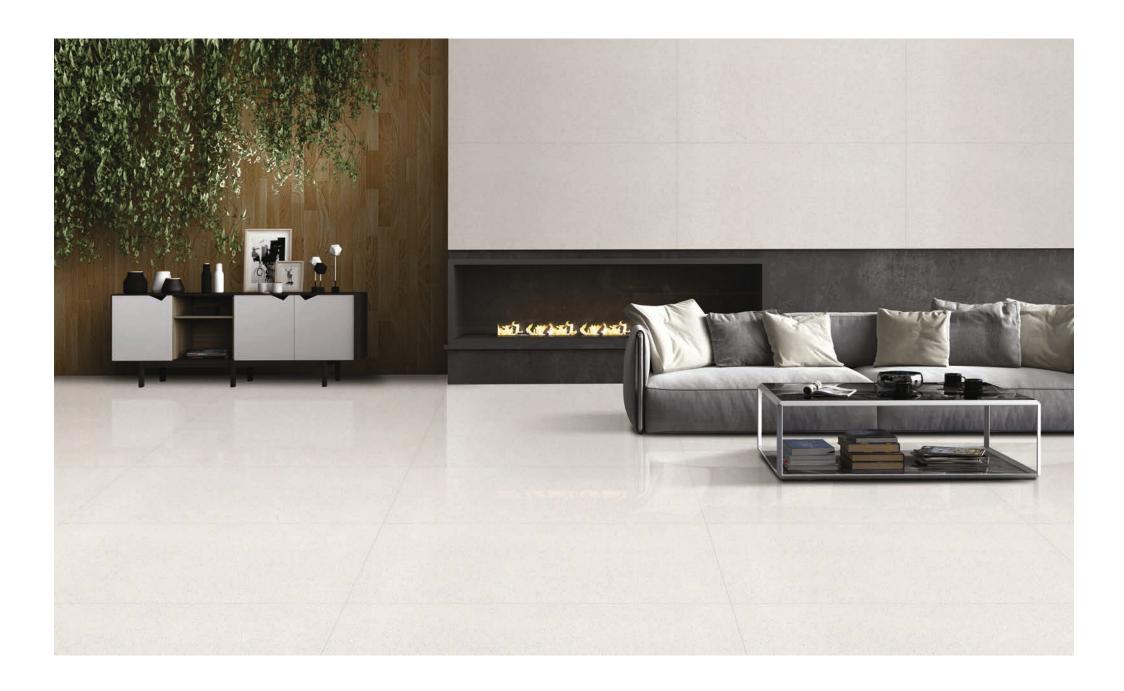

# THE SUSTAINABLE LIGHTNESS OF MATTER.

In this innovative Full Body Vitrified Tiles, we use materials that combines the established, classical characteristics and making a top of the range porcelain stoneware, with new advantages and high technical performance: lightness and versatility.

### SOLUTIONS FOR ARCHITECTURE WITHOUT LIMITS.

Our Tiles are ideal for covering any surface: thanks to its Full Body, ease of installation (cutting, drilling, grouting, etc.) and maintenance compared with traditional ceramic tiles, our full body tiles are especially recommended for installation on floors and wall coverings, in residential and business settings, both interior and exterior.

Through applications that take advantage of the structural features of the tiles in terms of solidness and size, it is possible to revamp the interior walls and floors of any building, ensuring their correct thermal insulation and a distinct aesthetic improvement.