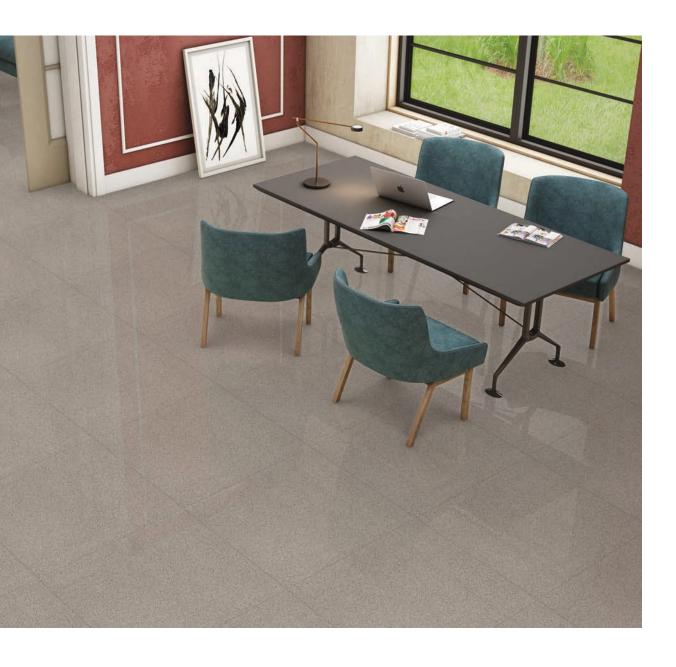

### SOLUTIONS FOR ARCHITECTURE WITHOUT LIMITS.

Our Tiles are ideal for covering any surface: thanks to its Full Body, ease of installation (cutting, drilling, grouting, etc.) and maintenance compared with traditional ceramic tiles, our full body tiles are especially recommended for installation on floors and wall coverings, in residential and business settings, both interior and exterior.

Through applications that take advantage of the structural features of the tiles in terms of solidness and size, it is possible to revamp the interior walls and floors of any building, ensuring their correct thermal insulation and a distinct aesthetic improvement.