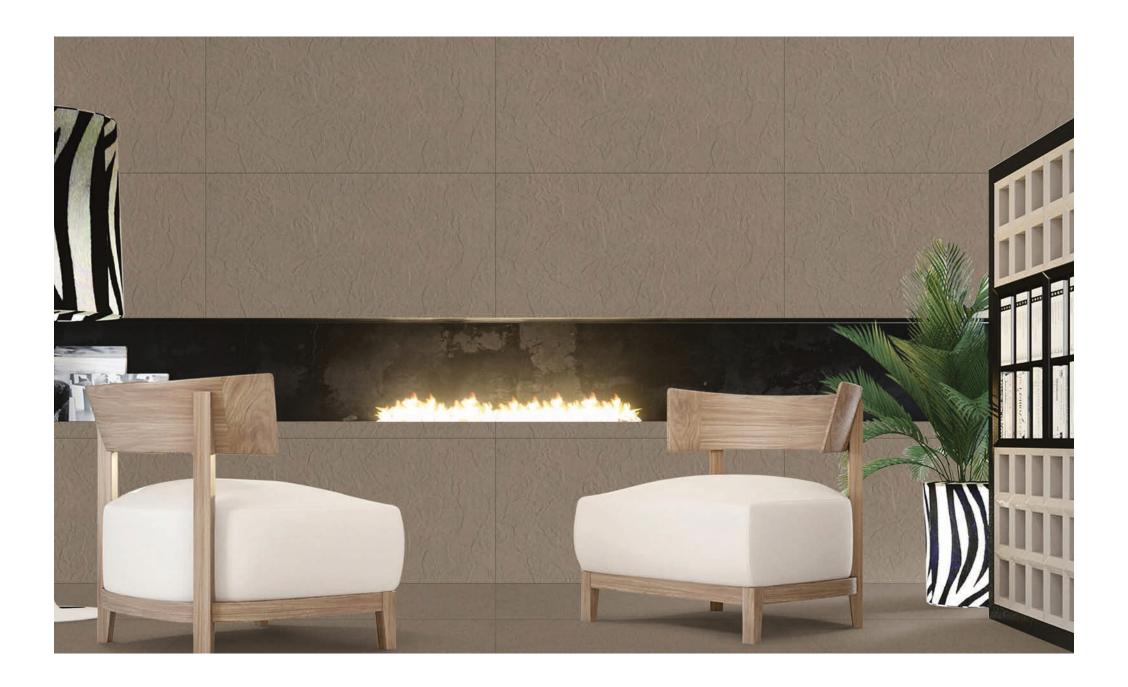

### SOLUTIONS FOR ARCHITECTURE WITHOUT LIMITS.

Our Tiles are ideal for covering any surface: thanks to its Full Body, ease of installation (cutting, drilling, grouting, etc.) and maintenance compared with traditional ceramic tiles, our full body tiles are especially recommended for installation on floors and wall coverings, in residential and business settings, both interior and exterior.

Through applications that take advantage of the structural features of the tiles in terms of solidness and size, it is possible to revamp the interior walls and floors of any building, ensuring their correct thermal insulation and a distinct aesthetic improvement.